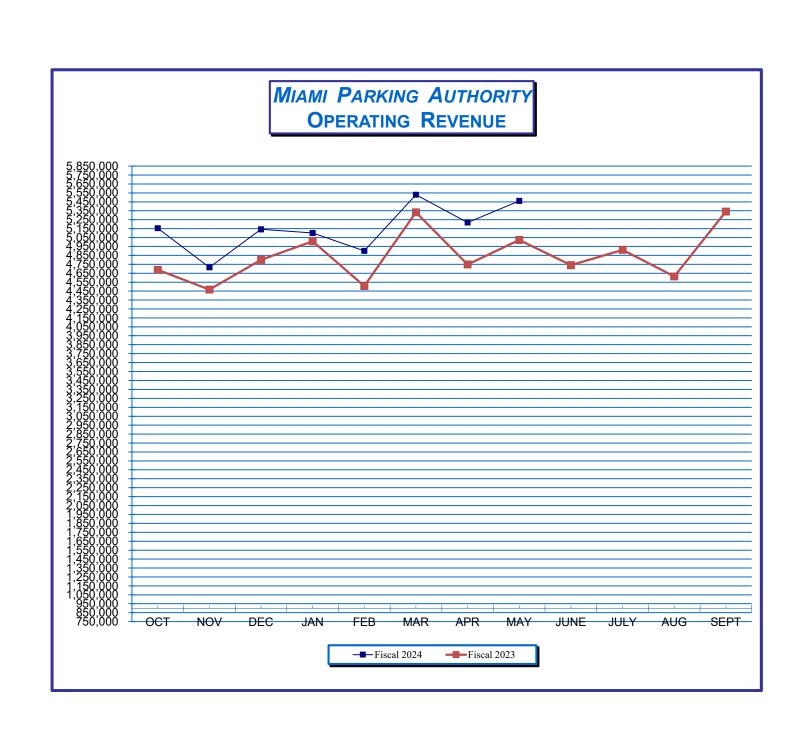

|                                            | FY 2024     |             |             | Variances          |          |               |          |  |
|--------------------------------------------|-------------|-------------|-------------|--------------------|----------|---------------|----------|--|
| -                                          | Adopted     |             | FY 2023     | Actual FY 2024 Act |          |               |          |  |
|                                            | Actual      | Budget      | Actual      | FY 2024 Versus FY  | Y 2023   | Versus 2024 B | udget    |  |
| Operating Revenue                          | \$          | \$          | \$          | \$                 | %        | \$            | % ]      |  |
| Off-Street Facilities                      | 4,766,058   | 2,555,586   | 3,706,375   | 1,059,683          | 28.59    | 2,210,472     | 86.50    |  |
| Parking Lots                               | 7,785,307   | 6,944,682   | 7,426,328   | 358,979            | 4.83     | 840,625       | 12.10    |  |
| On-Street                                  | 26,998,262  | 26,596,451  | 25,948,841  | 1,049,421          | 4.04     | 401,811       | 1.51     |  |
| Management Fees                            | 793,607     | 595,296     | 650,967     | 142,640            | 21.91    | 198,311       | 33.31    |  |
| Other                                      | 878,289     | 666,664     | 841,930     | 36,359             | 4.32     | 211,625       | 31.74    |  |
| Total Operating Revenue                    | 41,221,523  | 37,358,679  | 38,574,441  | 2,647,082          | 6.86     | 3,862,844     | 10.34    |  |
| Operating Expenses                         |             |             |             |                    |          |               |          |  |
| Salaries, Wages & Fringe Benefits          | 6,794,165   | 6,839,493   | 6,109,007   | (685,157)          | (11.22)  | 45,328        | 0.66     |  |
| Repairs, Maintenance, Cleaning & Landscape | 1,726,012   | 1,509,978   | 1,921,358   | 195,346            | 10.17    | (216,034)     | (14.31)  |  |
| Security                                   | 1,104,168   | 1,002,016   | 1,008,282   | (95,886)           | (9.51)   | (102,152)     | (10.19)  |  |
| Utilities                                  | 455,784     | 466,664     | 439,313     | (16,471)           | (3.75)   | 10,880        | 2.33     |  |
| Insurance                                  | 983,350     | 1,054,728   | 447,105     | (536,244)          | (119.94) | 71,378        | 6.77     |  |
| Rental - Building/Land/Auto                | 247,847     | 271,387     | 57,660      | (190,187)          | (329.84) | 23,540        | 8.67     |  |
| Assessment Expenses                        | 559,786     | 649,136     | 425,627     | (134,160)          | (31.52)  | 89,350        | 13.76    |  |
| Revenue Sharing                            | 1,880,090   | 2,015,489   | 1,888,587   | 8,496              | 0.45     | 135,399       | 6.72     |  |
| Parking Meter Parts & Installation         | 275,638     | 70,096      | 37,748      | (237,890)          | (630.20) | (205,542)     | (293.23) |  |
| Professional - Audit                       | 90,608      | 112,264     | 90,608      | -                  | -        | 21,656        | 19.29    |  |
| Professional - Legal Services              | 78,416      | 78,424      | 78,416      | -                  | -        | 8             | 0.01     |  |
| Professional - Other                       | 515,124     | 488,200     | 650,705     | 135,581            | 20.84    | (26,924)      | (5.52)   |  |
| Professional - Pay and Display Fees        | 48,696      | 34,400      | 15,750      | (32,946)           | (209.18) | (14,296)      | (41.56)  |  |
| Bank Charges                               | 2,095,325   | 1,960,054   | 1,979,714   | (115,611)          | (5.84)   | (135,271)     | (6.90)   |  |
| Supplies and Miscellaneous                 | 411,650     | 354,649     | 482,261     | 70,611             | 14.64    | (57,001)      | (16.07)  |  |
| Other Expenses                             | 277,133     | 208,940     | 249,642     | (27,491)           | (11.01)  | (68,193)      | (32.64)  |  |
| Advertising & Promotion                    | 619,794     | 522,336     | 511,014     | (108,780)          | (21.29)  | (97,458)      | (18.66)  |  |
| Total Operating Expenses                   | 18,163,587  | 17,638,254  | 16,392,798  | (1,770,789)        | (10.80)  | (525,333)     | (2.98)   |  |
| Operating Results Before Depr & Amort      | 23,057,936  | 19,720,425  | 22,181,643  | 876,293            | 3.95     | 3,337,511     | 16.92    |  |
| Depreciation & Amortization                | (2,627,249) | (2,600,000) | (2,539,930) | (87,320)           | (3.44)   | (27,249)      | (1.05)   |  |
| Operating Results                          | 20,430,687  | 17,120,425  | 19,641,713  | 788,974            | 4.02     | 3,310,262     | 19.34    |  |
| Non-Operating Revenues (Expenses):         |             |             |             |                    |          |               |          |  |
| Interest Income                            | 1,173,372   | 163,553     | 222,600     | 950,772            | 427.12   | 1,009,819     | 617.43   |  |
| Lower of Cost of Market - Investments      | 305,620     | -           | 301,083     | 4,537              | 1.51     | 305,620       | -        |  |
| Gain (Loss) on Disposal Property           | 222,585     | -           | 22,968      | 199,617            | 869.11   | 222,585       | -        |  |
| Interest Expenses                          | (958,207)   | (1,425,476) | (1,136,540) | 178,333            | (15.69)  | 467,269       | (32.78)  |  |
| Other Gains/(Losses)                       | -           | -           | -           | -                  | -        | -             | -        |  |
| Transfer to City of Miami                  | -           | -           | -           | -                  | -        | -             | -        |  |
| Budgeted Reserves                          |             | -           | _           | -                  | -        |               |          |  |
| Total Non-Operating                        | 743,370     | (1,261,923) | (589,889)   | 1,333,259          | (226.02) | 2,005,293     | (158.91) |  |
| Net Revenue In Excess of Expenses          | 21,174,057  | 15,858,502  | 19,051,824  | 2,122,233          | 11.14    | 5,315,555     | 33.52    |  |