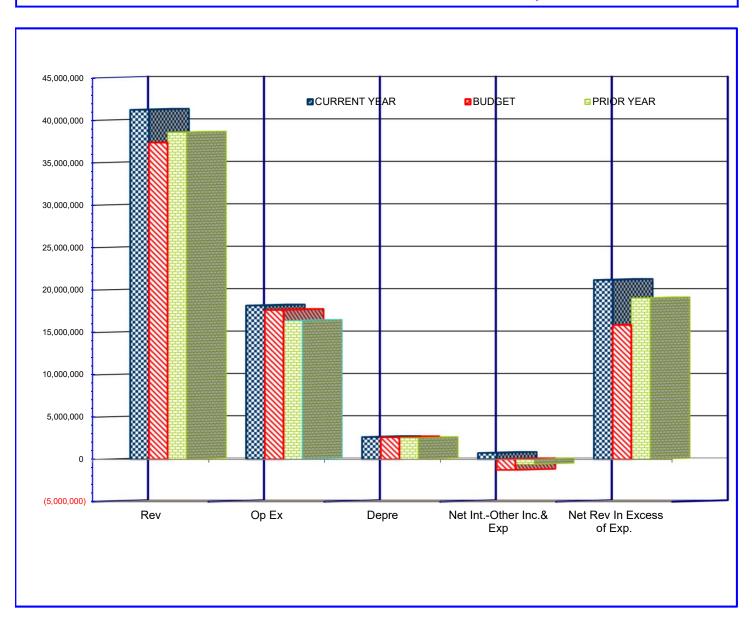

#### MIAMI PARKING AUTHORITY

Revenue & Expenses Summary
For the Eight Months Ended May 31, 2024

Page 1

|                                          | FY 2024     |             | _           | Variances      |          |               |         |  |
|------------------------------------------|-------------|-------------|-------------|----------------|----------|---------------|---------|--|
|                                          |             | Adopted     | FY 2023     | Actual         |          | FY 2024 Ac    | tual    |  |
|                                          | Actual      | Budget      | Actual      | FY 2024 Versus | FY 2023  | Versus 2024 I | 3udget  |  |
| Year-To-Date                             | \$          | \$          | \$          | \$             | <b>%</b> | \$            | %       |  |
| Operating Revenue                        | 41,221,523  | 37,358,679  | 38,574,441  | 2,647,082      | 6.86     | 3,862,844     | 10.34   |  |
| Direct Operating Expenses                | 18,163,587  | 17,638,254  | 16,392,798  | (1,770,789)    | (10.80)  | (525,333)     | (2.98)  |  |
| <b>Operating Results</b>                 | 23,057,936  | 19,720,425  | 22,181,643  | 876,293        | 3.95     | 3,337,511     | 16.92   |  |
| Non-Operating Revenues (Expenses):       |             |             |             |                |          |               |         |  |
| Depreciation & Amortization              | (2,627,249) | (2,600,000) | (2,539,930) | (87,319)       | (3.44)   | (27,249)      | (1.05)  |  |
| Interest Income                          | 1,173,372   | 163,553     | 222,600     | 950,772        | 427.12   | 1,009,819     | 617.43  |  |
| Lower of Cost of Market - Investments    | 305,620     | -           | 301,083     | 4,537          | 1.51     | 305,620       | -       |  |
| Gain (Loss) on Disposal Property         | 222,585     | -           | 22,968      | 199,617        | 869.11   | 222,585       | -       |  |
| Interest Expense Net of Interest Income  | (958,207)   | (1,425,476) | (1,136,540) | 178,333        | (15.69)  | 467,269       | (32.78) |  |
| Other Gains/(Losses)                     | -           | -           | -           | -              | -        | -             | -       |  |
| Transfer to City of Miami                | -           | -           | -           | -              | -        | -             | -       |  |
| Budgeted Reserves                        |             | -           | -           | -              | -        | -             |         |  |
| <b>Net Revenue In Excess of Expenses</b> | 21,174,057  | 15,858,502  | 19,051,824  | 2,122,233      | 11.14    | 5,315,555     | 33.52   |  |

The above summary represents the financial performance of the agency for the (8) months ended May 31, 2024 based on the reporting requirements of Ordinance No. 11719.

ALEJANDRA ARGUDIN CHIEF EXECUTIVE OFFICER