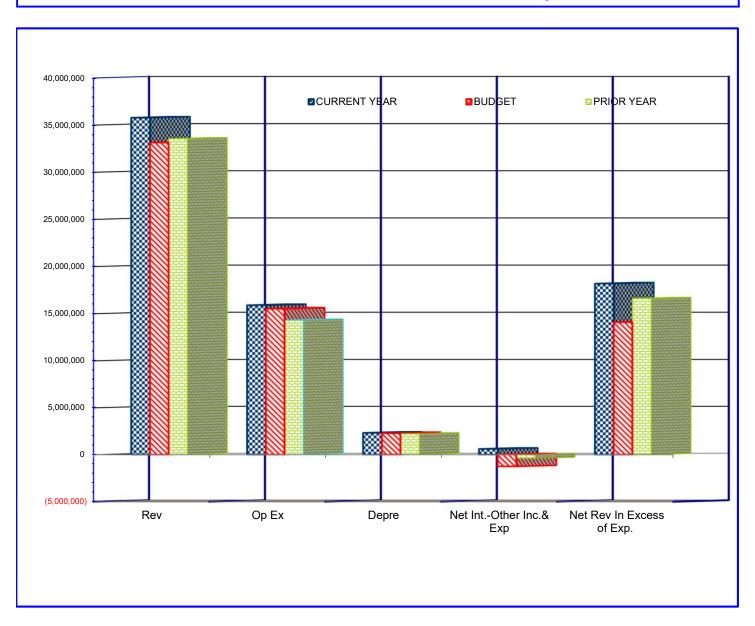

#### MIAMI PARKING AUTHORITY

Revenue & Expenses Summary For the Seven Months Ended April 30, 2024

Page 1

|                                          | FY 20       | )24         | _           |                | s       |                |          |
|------------------------------------------|-------------|-------------|-------------|----------------|---------|----------------|----------|
|                                          | Adopted     |             | FY 2023     | Actual         |         | FY 2024 Actual |          |
|                                          | Actual      | Budget      | Actual      | FY 2024 Versus | FY 2023 | Versus 2024 I  | 3udget   |
| Year-To-Date                             | \$          | \$          | \$          | \$             | %       | \$             | %        |
| Operating Revenue                        | 35,760,823  | 33,125,929  | 33,552,761  | 2,208,062      | 6.58    | 2,634,894      | 7.95     |
| Direct Operating Expenses                | 15,879,419  | 15,508,641  | 14,314,376  | (1,565,043)    | (10.93) | (370,778)      | (2.39)   |
| Operating Results                        | 19,881,404  | 17,617,288  | 19,238,385  | 643,019        | 3.34    | 2,264,116      | 12.85    |
| Non-Operating Revenues (Expenses):       |             |             |             |                |         |                |          |
| Depreciation & Amortization              | (2,310,986) | (2,275,000) | (2,224,159) | (86,827)       | (3.90)  | (35,986)       | (1.58)   |
| Interest Income                          | 998,177     | 164,442     | 183,228     | 814,949        | 444.77  | 833,735        | 507.01   |
| Lower of Cost of Market - Investments    | 216,833     | -           | 387,151     | (170,318)      | (43.99) | 216,833        | -        |
| Gain (Loss) on Disposal Property         | 222,585     | -           | 22,968      | 199,617        | 869.11  | 222,585        | -        |
| Interest Expense Net of Interest Income  | (838,431)   | (1,422,520) | (994,473)   | 156,042        | (15.69) | 584,089        | (41.06)  |
| Other Gains/(Losses)                     | -           | -           | -           | -              | -       | -              | -        |
| Transfer to City of Miami                | -           | -           | -           | -              | -       | -              | -        |
| Budgeted Reserves                        |             | -           | -           | -              | -       | -              | <u> </u> |
| <b>Net Revenue In Excess of Expenses</b> | 18,169,582  | 14,084,210  | 16,613,100  | 1,556,482      | 9.37    | 4,085,372      | 29.01    |

The above summary represents the financial performance of the agency for the (7) months ended April 30, 2024 based on the reporting requirements of Ordinance No. 11719.

ALEJANDRA ARGUDIN CHIEF EXECUTIVE OFFICER